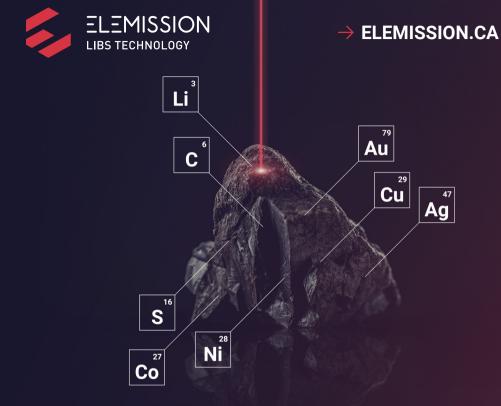

#### Benefits

- Precise and consistent results in minutes: 50% increase in scan speed
- A turnkey solution for ore body knowledge Reduce operational costs
- · Generate a digital twin of the orebody
- Ability to analyze critical minerals: detection of the entire periodic table for H to U
- · Enables faster operational decision-making
- No sample preparation required
- Simple to operate with minimal staffing
- High-fidelity data generation