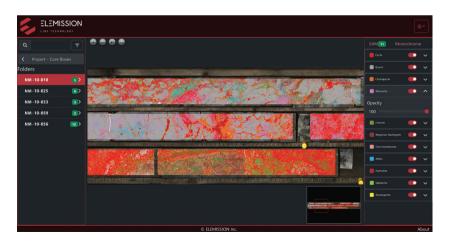

## Experience the unmatched speed and accuracy of ECORE Gen3

**ECORE Gen3 redefines chemical and mineralogical analysis** with advanced technology that delivers precise and actionable real-time data. Equipped with LIBS laser spectroscopy and an Al-powered automated system, it significantly accelerates analysis throughput.

#### Benefits

- Precise and consistent results in minutes: 50% increase in scan speed
- A turnkey solution for ore body knowledge Reduce operational costs
- · Generate a digital twin of the orebody
- Ability to analyze critical minerals: detection of the entire periodic table for H to U
- · Enables faster operational decision-making
- No sample preparation required
- Simple to operate with minimal staffing
- High-fidelity data generation