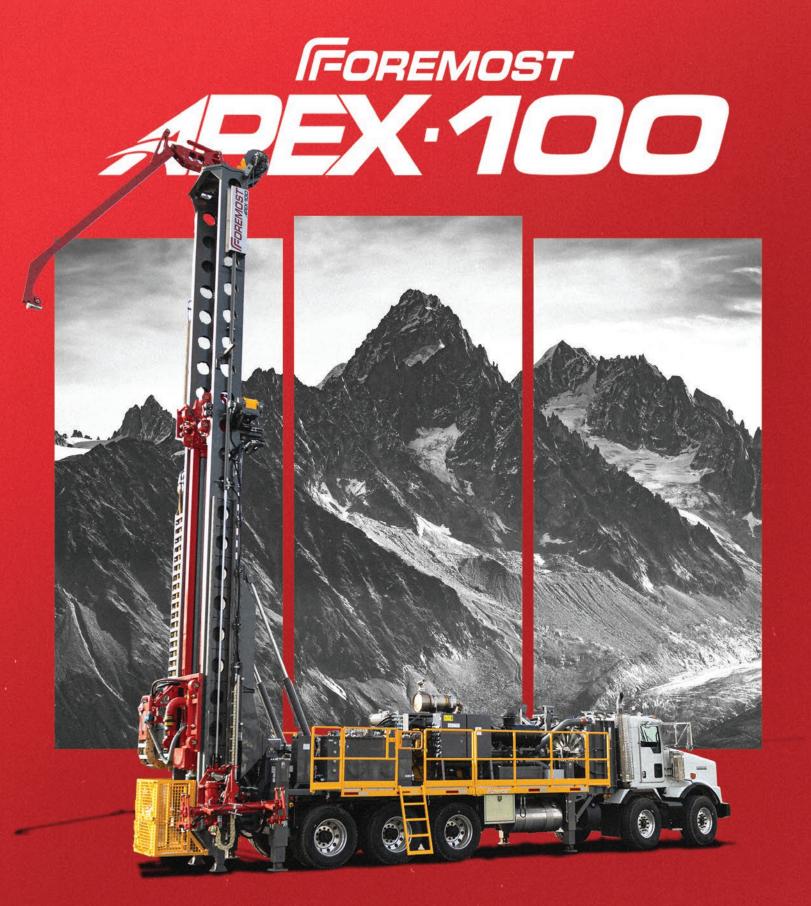

TAKING VERSATILITY TO A NEW LEVEL

**WWW.FOREMOST.CA** 

## **Tilting Top Drive**

- 6" ID Thru Bore Spindle Shaft
- Floating Spindle 3" travel
- 6-5/8" API IF Box Thread
- Low Speed 1: 20,540 ft-lbs @ 67 RPM
- Low Speed 2: 13,690 ft-lbs @ 101 RPM
- High Speed 1: 10,270 ft-lbs @ 134 RPM
- High Speed 2: 6,850 ft-lbs @ 200 RPM
- 0 to 70 degree, 1,500 lb capacity

# **Mast and Feed System**

- Mast Slide for Angle Drilling from Vertical to 45
- Patented Cylinder Gear Feed System no cables or chains
- 100,000 lbs Pullback
- 25,000 lbs Pulldown
- 29' Top Drive Travel
- 150 ft/min Regen Speed (11.5 seconds for full stroke)

# Split Table c/w Hands Free Breakout System

- Hydraulically retracting rear gate; Manual swing to open front gate
- Split Table operating range 3 1/2" to 14"
- Maximum Ta