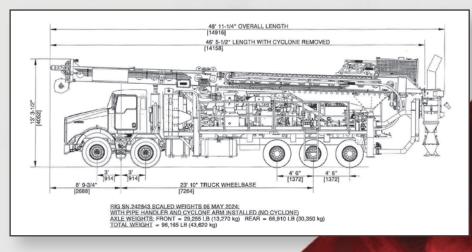

# **Mast and Feed System**

- Mast Slide for Angle Drilling from Vertical to 45
- Patented Cylinder Gear Feed System no cables or chains
- 100,000 lbs Pullback
- 25,000 lbs Pulldown
- 29' Top Drive Travel
- 150 ft/min Regen Speed (11.5 seconds for full stroke)