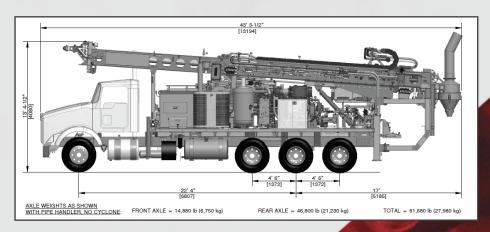

## **Pipe Storage & Dispensing System**

- Hands-free for loading from side of rig
- 20' Lengths of 4" to 7" RC pipe
- Capacity for 4-1/2" RC pipe 600m
- Radio Remote Controls

**Hose Minder Winch** Sandline Winch Cyclone c/w Sampling System Service Winch with Jib **Truck or Track Mounted** 