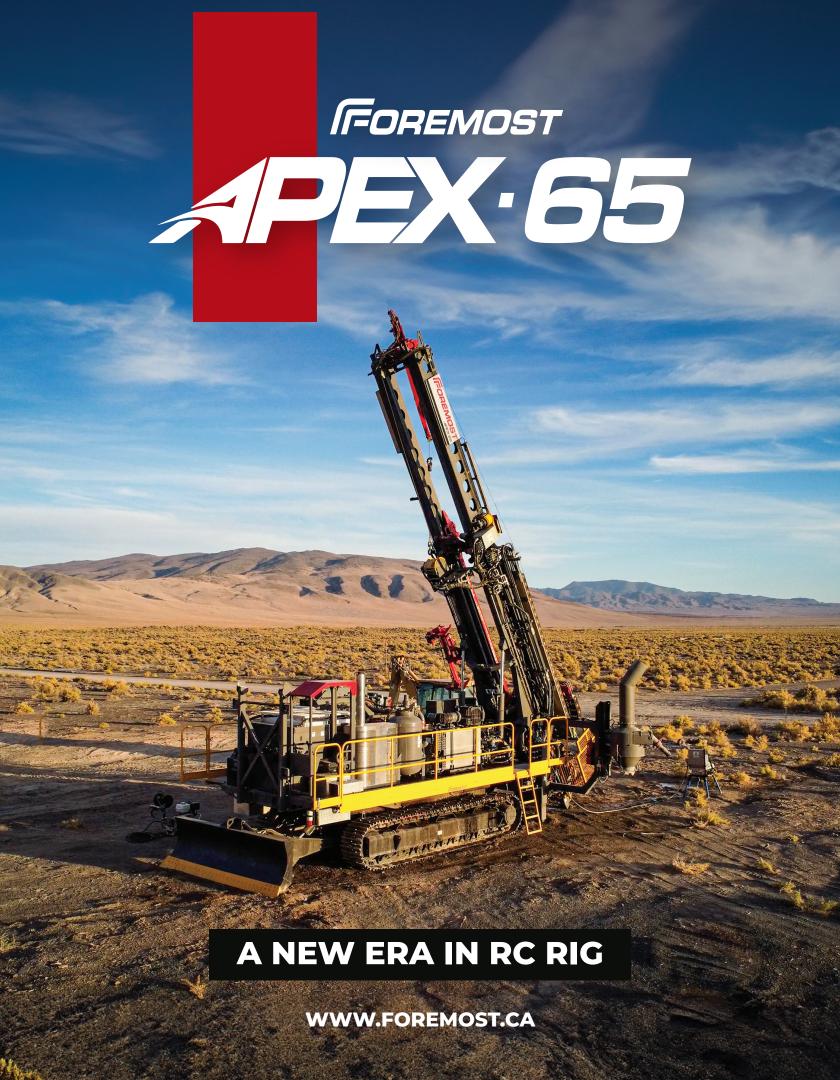

## **Tilting Top Drive**

- 4 1/2" ID Thru Bore Spindle Shaft
- Floating Spindle 3" travel
- 6" CSR Thread
- Low Speed: 12,000 ft-lbs (16,270 N-m) @ 110 RPM
- High Speed: 8,200 ft-lbs (11,118 N-m) @ 165 RPM
- 0 to 70 degree, 1,500 lb capacity

### Mast and Feed System

- Mast Slide for Angle Drilling from Vertical to 45 degrees
- Patented Cylinder Gear Feed System no cables or chains
- 65.000 lbs Pullback
- 22,000 lbs Pulldown
- 25' Top Drive Travel
- 150 ft/min Regen Speed (11.5 seconds for full stroke)

## Split Table c/w Hands Free Breakout System

- Hydraulically retracting rear gate; Manual swing to open front gate
- Split Table operating range 3 1/2" to 14"
- Maximum Table Opening 14"
- Hydraulically Powered Make Up/ Breakout Wrench
- Hydraulically controlled Slot Wrench
- Gripping Range: 3 1/2"- 8 5/8"

## **Engine**

- Cummins QSK 15 675 HP @ 2100 RPM
- Tier 4 SCR, DOC, 30 gallon DEF tank
- Cooling rated to 50 deg C ambient
- Hydraulically actuated clutch Compressor PTO

#### Compressor

- Doosan 1250 cfm @ 350 psi
- (2) Auxiliary Booster Inputs
- Air Service and Remote Operated Dump Valves
- Air Plumbing rated to 1,000 psi
- Optional: 1000 cfm/500 psi compressor