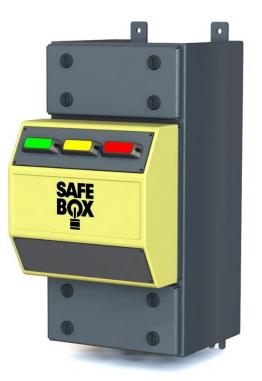

#### SafeBox is the Future of Energy Isolation

- Exceeds ISO & CSA standards
- PLe reliability rating
- Scalable up to 250 units
- Eliminates human error
- Simple UX
- <u>Safety-rated</u> technology
- Integrate hydraulic, pneumatic & electrical motors to a centralized system
- Increase effectiveness & efficiency of maintenance & inspection process
- ROI < 1 year</li>