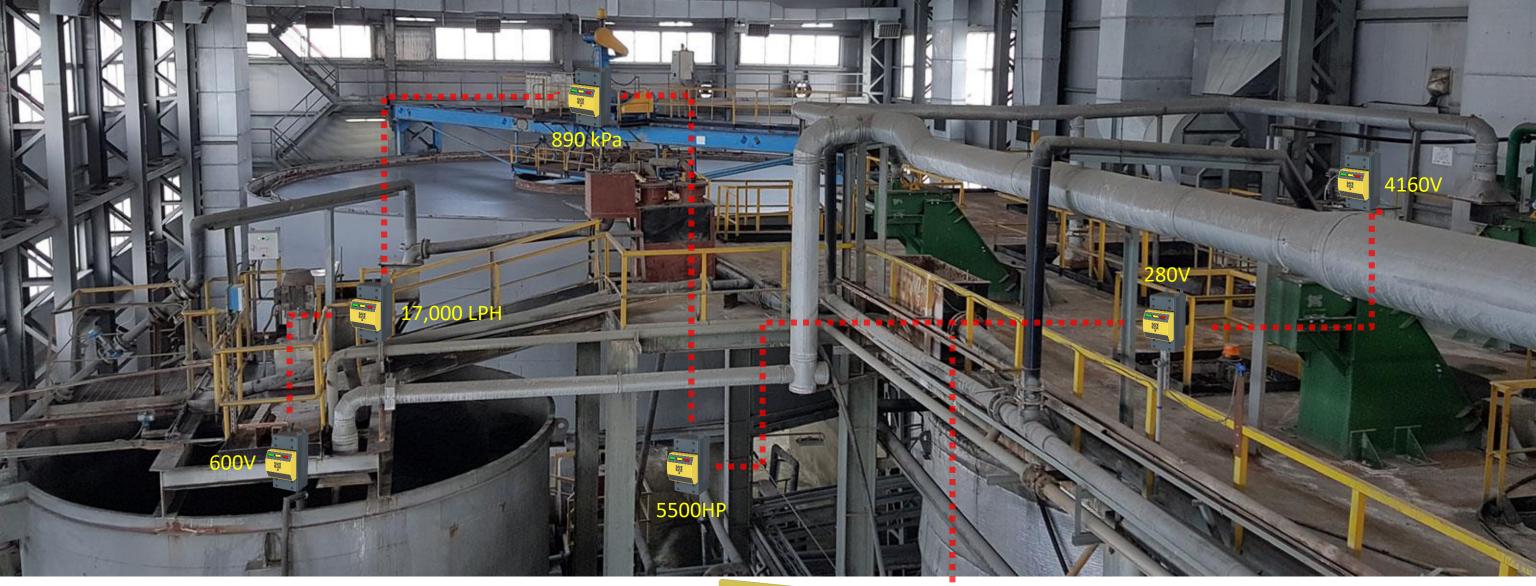

#### SafeBox is the Future of Energy Isolation

- Exceeds ISO & CSA standards
- PLe reliability rating
- Scalable up to 250 units
- Eliminates human error
- Simple UX
- <u>Safety-rated</u> technology
- Integrate hydraulic, pneumatic & electrical motors to a centralized system
- Increase effectiveness & efficiency of maintenance & inspection process
- ROI < 1 year</li>

**Zero Energy = Zero Risk** 

Thank you

www.ionicmechatronics.com