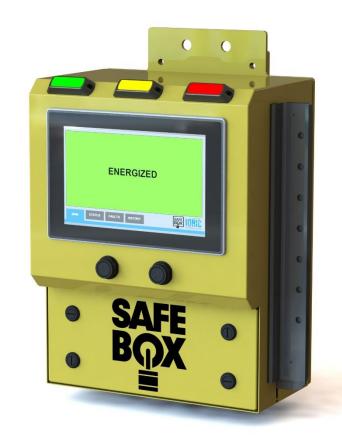

#### **MASTER CONTROL**

Safely Isolates all connected field-isolation devices from a single lockout point.

#### SAFETY-COMMS

Communications protocol ensures no-gap continuous data stream.

#### SafeBox is the Future of Energy Isolation

- Exceeds ISO & CSA standards
- PLe reliability rating
- Scalable up to 250 units
- Eliminates human error
- Simple UX
- <u>Safety-rated</u> technology
- Integrate hydraulic, pneumatic & electrical motors to a centralized system
- Increase effectiveness & efficiency of maintenance & inspection process
- ROI < 1 year</li>