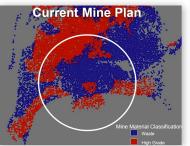

Automated smart truck diversions are enabled to instantly route trucks to mill, stockpile or waste dump

BeltSense<sup>®</sup> compliments ShovelSense® to provide enhanced ore control at the mill

Stockpiles managed and optimized with informed campaign and blending