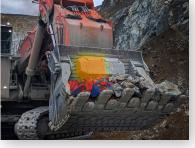

## The at the face advantage

The MineSense Solution consists of proprietary hardware, software, and AI algorithms that measure ore grade in real-time

- ShovelSense generates thousands of data points that have never been available before, achieving real-time operational impact and drastically improved continuous characterization of the mine's ore body.
- ShovelSense collects ore characterization data in every bucket to unlock the profitability of your mine operations and extends mine life.
- Real-time ore characterization provides superior actionable data to enable automated smart truck diversions greatly reducing both ore losses and dilution.
- ShovelSense is installed on all mobile equipment typically used either on the surface or underground cable shovels, front end loaders, hydraulics shovels, and scoops/LHDs.
- The MineSense Solution is the only one that works with run-of-mine (ROM) material at the face and at any mine throughput. This maximizes the value of ore and waste classification where the heterogeneity is greatest, at the extraction face.

at the mine face to extract ore from waste and waste from ore

ShovelSense<sup>®</sup> real-time ore characterization in each bucket enables ore sorting at extraction face

Enhanced resolution and increased ore body knowledge provide unmatched actionable insights to maximize profitablity