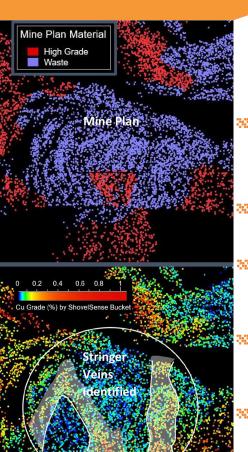

## The at the face advantage

The MineSense Solution consists of proprietary hardware, software, and AI algorithms that measure ore grade in real-time

- ShovelSense generates thousands of data points that have never been available before, achieving real-time operational impact and drastically improved continuous characterization of the mine's ore body.
- ShovelSense collects ore characterization data in every bucket to unlock the profitability of your mine operations and extends mine life.
- Real-time ore characterization provides superior actionable data to enable automated smart truck diversions greatly reducing both ore losses and dilution.
- ShovelSense is installed on all mobile equipment typically used either on the surface or underground cable shovels, front end loaders, hydraulics shovels, and scoops/LHDs.
- The MineSense Solution is the only one that works with run-of-mine (ROM) material at the face and at any mine throughput. This maximizes the value of ore and waste classification where the heterogeneity is greatest, at the extraction face.

at the mine face to extract ore from waste and waste from ore

ShovelSense<sup>®</sup> real-time ore characterization in each bucket enables ore sorting at extraction face

Enhanced resolution and increased ore body knowledge provide unmatched actionable insights to maximize profitablity