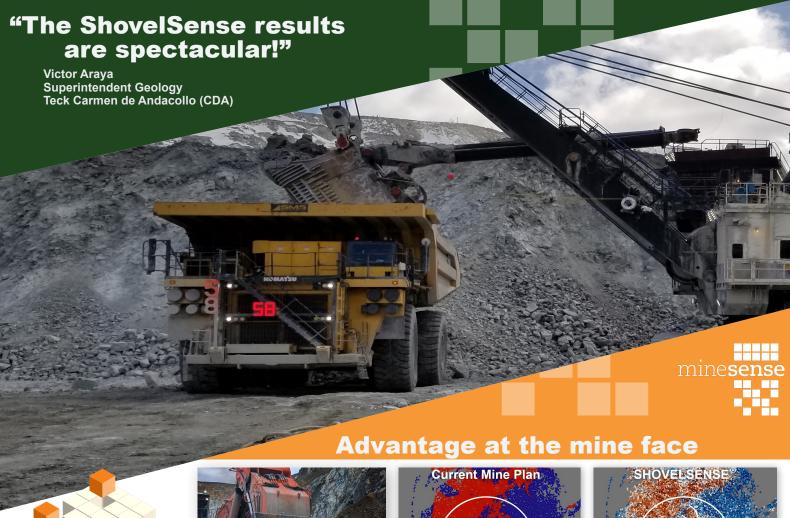

at the mine face to extract ore from waste and waste from ore

ShovelSense<sup>®</sup> real-time ore characterization in each bucket enables ore sorting at extraction face

Enhanced resolution and increased ore body knowledge provide unmatched actionable insights to maximize profitablity

Automated smart truck diversions are enabled to instantly route trucks to mill, stockpile or waste dump

BeltSense<sup>®</sup> compliments ShovelSense® to provide enhanced ore control at the mill

Stockpiles managed and optimized with informed campaign and blending