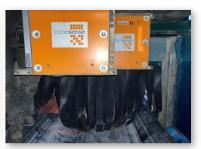

## The at the face advantage

The MineSense Solution consists of proprietary hardware, software, and AI algorithms that measure ore grade in real-time

- ShovelSense generates thousands of data points that have never been available before, achieving real-time operational impact and drastically improved continuous characterization of the mine's ore body.
- ShovelSense collects ore characterization data in every bucket to unlock the profitability of your mine operations and extends mine life.
- Real-time ore characterization provides superior actionable data to enable automated smart truck diversions greatly reducing both ore losses and dilution.
- ShovelSense is installed on all mobile equipment typically used either on the surface or underground cable shovels, front end loaders, hydraulics shovels, and scoops/LHDs.
- The MineSense Solution is the only one that works with run-of-mine (ROM) material at the face and at any mine throughput. This maximizes the value of ore and waste classification where the heterogeneity is greatest, at the extraction face.

at the mine face to extract ore from waste and waste from ore

ShovelSense<sup>®</sup> real-time ore characterization in each bucket enables ore sorting at extraction face

Enhanced resolution and increased ore body knowledge provide unmatched actionable insights to maximize profitablity