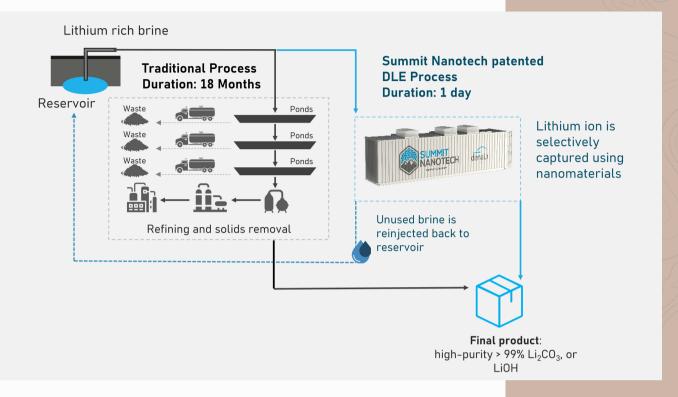

### **How it works**

## Creating a commodity with care

We work with local communities and lithium producers to evolve *today*'s mining process of using brine ponds so that *tomorrow* is enjoyed by all. Our technology preserves land, natural water resources, and improves on air quality.

### **Our goals**

26x less land used

removing the use of large brine ponds

Water is reinjected into the earth

 brine is recycled back into the aquifer supporting the ecosystem and available drinking water

Less waste by-product

targeted extraction results in less waste

Low emissions and chemical reagents

 nanotechnology hyper-selects the lithium ion creating a high purity product that requires less chemicals in processing