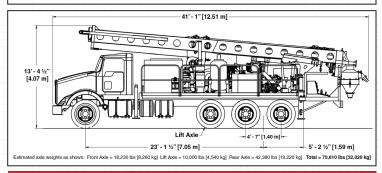

## **DIMENSIONS**

Tracked: 40' 1" (12.2 m) Length Chassis: 41' 1" (12.5 m) Tracked: 13' 4" (4.1 m) Height Chassis: 13' 5" (4.1 m) Tracked: 10' 5" (3.2 m) Width Chassis: 8' 6" (2.6 m)

Tracked: 72,600 lbs (32,930 kg) Weight Chassis: 70,610 lbs (32,020 kg)