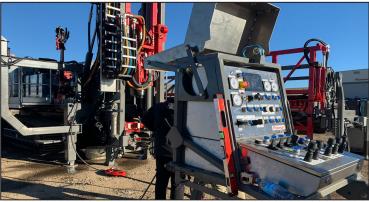

### **FEATURES**

- Vertical to 45 degrees angle drilling
- Cylinder driven gear feed system
- Hydraulically operated split table
- Remote driller's console
- Mast base rotation barrier
- Blowdown valve
- Electric over hydraulic controls
- Bellybox controls for set up and pipehandling
- Hydraulic split deck (tracked configuration) 0-25 degrees