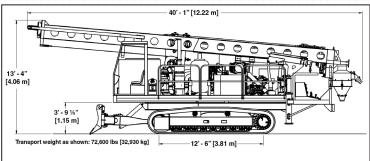

## **DIMENSIONS**

Tracked: 40' 1" (12.2 m) Length Chassis: 41' 1" (12.5 m) Tracked: 13' 4" (4.1 m) Height Chassis: 13' 5" (4.1 m) Tracked: 10' 5" (3.2 m) Width Chassis: 8' 6" (2.6 m)

Tracked: 72,600 lbs (32,930 kg) Weight Chassis: 70,610 lbs (32,020 kg)