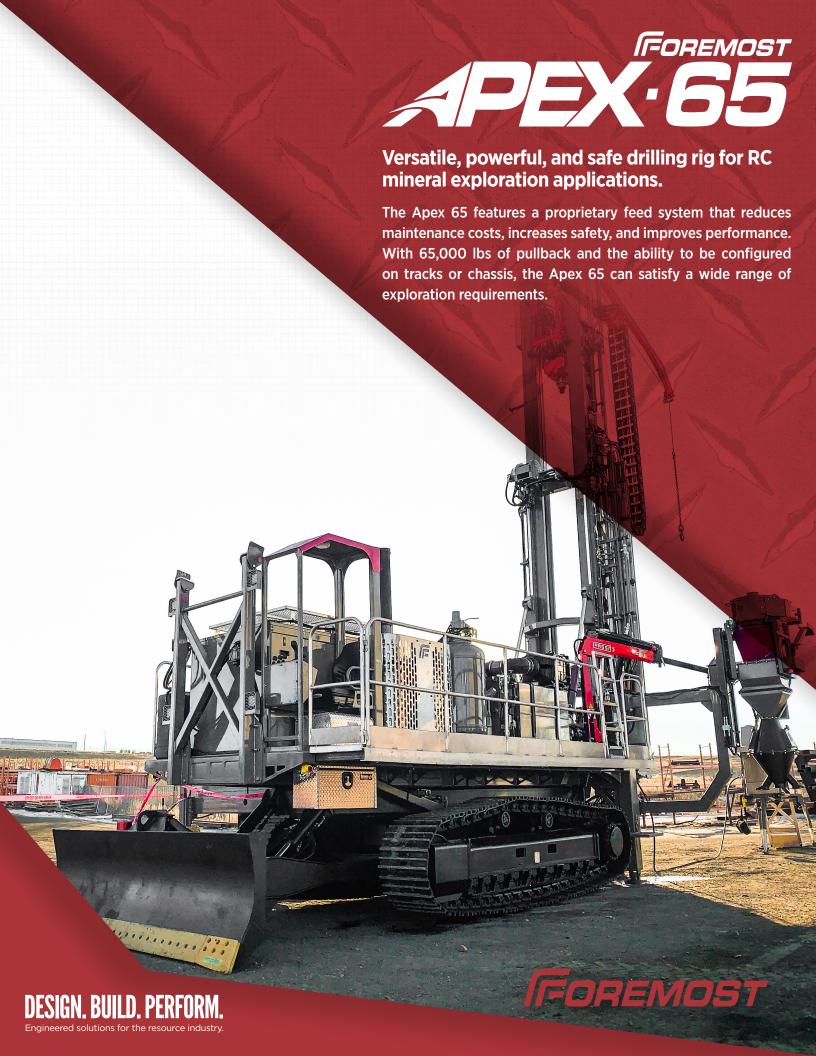

# FOREMOST APEX 65

### **FEATURES**

- Vertical to 45 degrees angle drilling
- Cylinder driven gear feed system
- Hydraulically operated split table
- Remote driller's console
- Mast base rotation barrier
- Blowdown valve
- Electric over hydraulic controls
- Bellybox controls for set up and pipehandling
- Hydraulic split deck (tracked configuration) 0-25 degrees