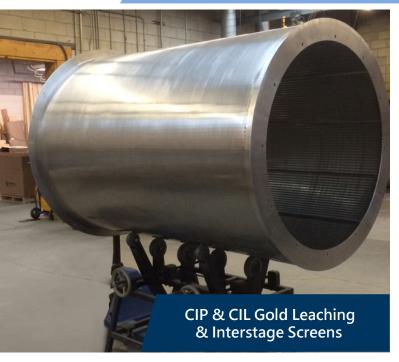

## The Most Comprehensive & Innovative Range of Screens

- Used in Gold and Silver refining process.
- Seamless cylinder design eliminate flat or high spots, providing longer lifespan.
- Custom-made to specific applications. Select aperture size and profile wires, as well as diameter, height and flange requirements.
- Interstage screening system is easy to retro-fit to a CIP/CIL tank equipped with an existing agitator.
- No air is required to clean screening surface during operation.
- Can be provided as an inventoried item.
- Wide range of openings and profiles available.
- Resistance welded to suit the heaviest of applications.
- Screens can be replaced easily, reducing downtime.
- Offers a higher percentage of open area, resulting in lower head loss helping to increase throughput, with a smaller footprint.