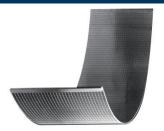

#### **Shaker Screens**

- Provide greater capacity than flat wedge screens because of gravitational forces on material flowing against the curve.
- Primarily used in dewatering applications where flow rates are relatively low.
- Wide range of configurations for many applications.
- Extended product life and increased efficiency.
- Capable of withstanding higher pressure than mesh or perforated plate.
- Higher percentage of open area compared to other materials.
- Durable in extreme conditions.