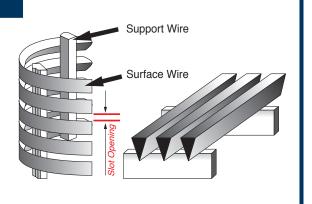

### Why Wedge Wire?

- Capability to withstand heavy loads.
- High open area results in low pressure loss.
- Easy to maintain as the V-shaped surface wire allows for easy cleaning by mechanical means or backflushing.
- Economical Low lifetime cost compared to alternate filter methods.