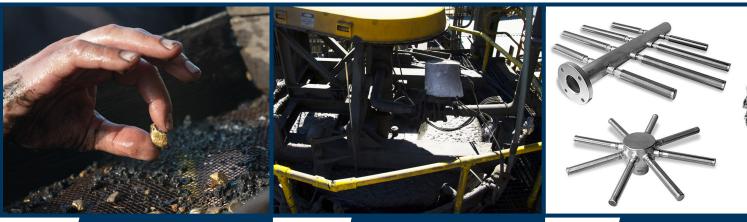

## Custom Made Screens for Specific Machines & Applications

**Mineral Processing** 

**Froth Flotation** 

Water Treatment:
Pre-Treatment, Tailing Dam Water
Recovery, Total Suspended Solids

## The Most Comprehensive & Innovative Range of Screens

- Used in Gold and Silver refining process.
- Seamless cylinder design eliminate flat or high spots, providing longer lifespan.
- Custom-made to specific applications. Select aperture size and profile wires, as well as diameter, height and flange requirements.
- Interstage screening system is easy to retro-fit to a CIP/CIL tank equipped with an existing agitator.
- No air is required to clean screening surface during operation.
- Can be provided as an inventoried item.
- Wide range of openings and profiles available.
- Resistance welded to suit the heaviest of applications.
- Screens can be replaced easily, reducing downtime.
- Offers a higher percentage of open area, resulting in lower head loss helping to increase throughput, with a smaller footprint.