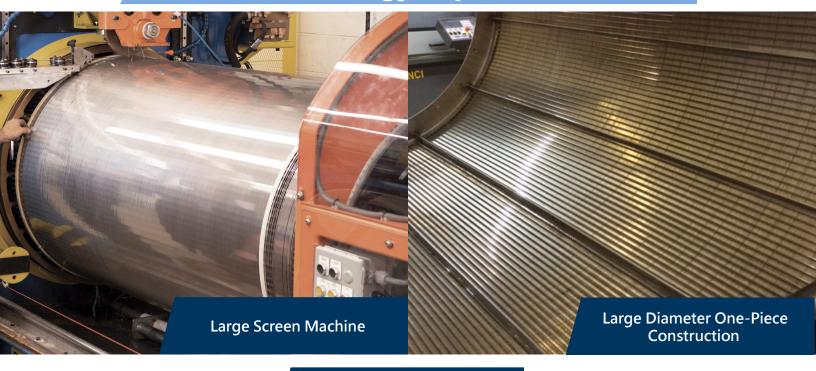

## The Most Comprehensive & Innovative Range of Screens

- Used in Gold and Silver refining process.
- Seamless cylinder design eliminate flat or high spots, providing longer lifespan.
- Custom-made to specific applications. Select aperture size and profile wires, as well as diameter, height and flange requirements.
- Interstage screening system is easy to retro-fit to a CIP/CIL tank equipped with an existing agitator.
- No air is required to clean screening surface during operation.
- Can be provided as an inventoried item.
- Wide range of openings and profiles available.
- Resistance welded to suit the heaviest of applications.
- Screens can be replaced easily, reducing downtime.
- Offers a higher percentage of open area, resulting in lower head loss helping to increase throughput, with a smaller footprint.