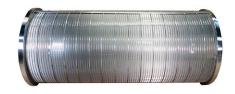

to suit the heaviest of applications.
- Screens can be replaced easily, reducing downtime.
- Offers a higher percentage of open area, resulting in lower head loss helping to increase throughput, with a smaller footprint.

#### **Shaker Screens**



- Provide greater capacity than flat wedge screens because of gravitational forces on material flowing against the curve.
- Primarily used in dewatering applications where flow rates are relatively low.
- Wide range of configurations for many applications.
- Extended product life and increased efficiency.
- Capable of withstanding higher pressure than mesh or perforated plate.
- Higher percentage of open area compared to other materials.
- Durable in extreme conditions.

#### Sieve Bends & Static Screens



#### **Automatic Strainer Baskets**







Your Rep: