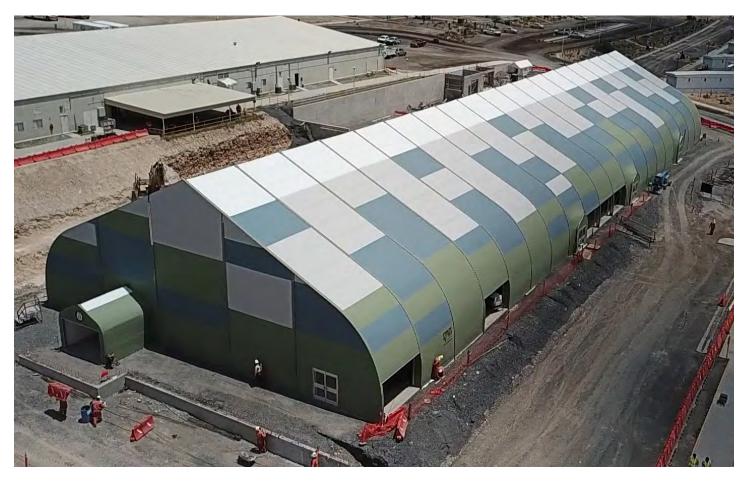

## **Project Overview:**

| Goldcorp-Minera Penasquito                                                                               |
|----------------------------------------------------------------------------------------------------------|
| Needing to feed 5,000 miners a day at Minera Penasquito they needed a cost effective immediate structure |
| 110' wide by 300' long Sprung Structure with fully insulation.                                           |
| Construction - 6 months from order                                                                       |
| A beautiful, comfortable structure with a mosaic pattern and glazing walls.                              |
|                                                                                                          |
|                                                                                                          |