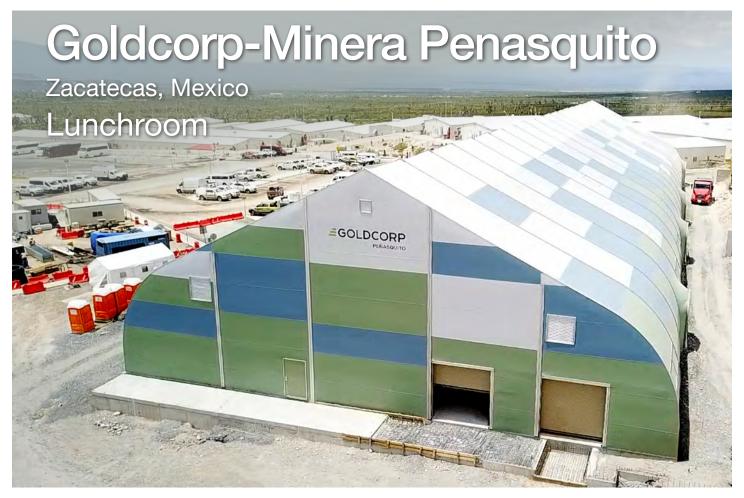

## **Project Overview:**

| Goldcorp-Minera Penasquito                                                                               |
|----------------------------------------------------------------------------------------------------------|
| Needing to feed 5,000 miners a day at Minera Penasquito they needed a cost effective immediate structure |
| 110' wide by 300' long Sprung Structure with fully insulation.                                           |
| Construction - 6 months from order                                                                       |
| A beautiful, comfortable structure with a mosaic pattern and glazing walls.                              |
|                                                                                                          |
|                                                                                                          |