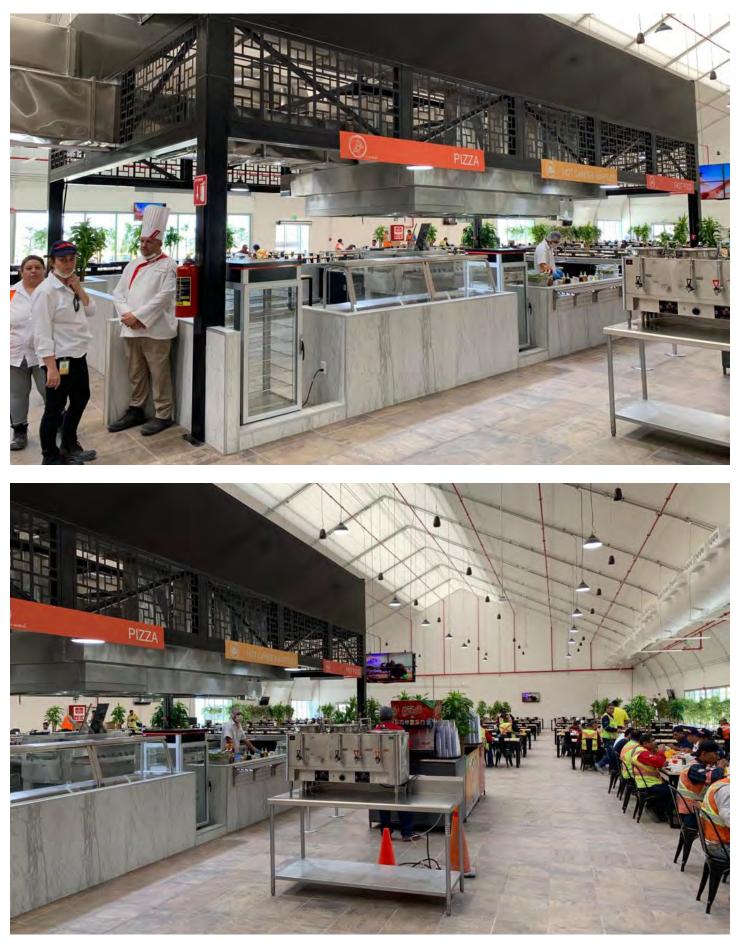

## **Project Overview:**

| Goldcorp-Minera Penasquito                                                                               |
|----------------------------------------------------------------------------------------------------------|
| Needing to feed 5,000 miners a day at Minera Penasquito they needed a cost effective immediate structure |
| 110' wide by 300' long Sprung Structure with fully insulation.                                           |
| Construction - 6 months from order                                                                       |
| A beautiful, comfortable structure with a mosaic pattern and glazing walls.                              |
|                                                                                                          |
|                                                                                                          |