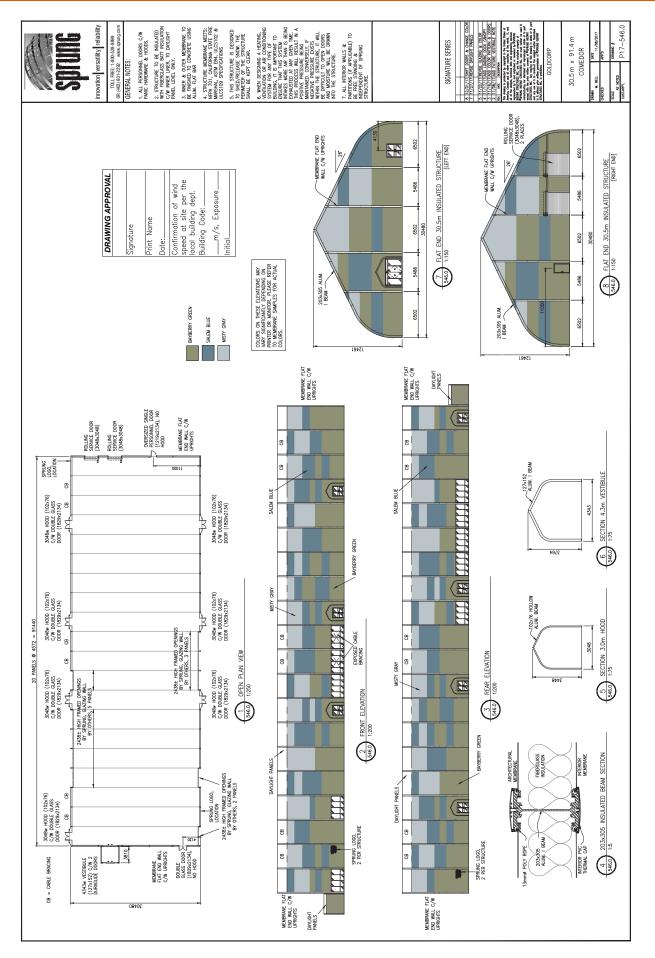

## **Project Overview:**

| Goldcorp-Minera Penasquito                                                                               |
|----------------------------------------------------------------------------------------------------------|
| Needing to feed 5,000 miners a day at Minera Penasquito they needed a cost effective immediate structure |
| 110' wide by 300' long Sprung Structure with fully insulation.                                           |
| Construction - 6 months from order                                                                       |
| A beautiful, comfortable structure with a mosaic pattern and glazing walls.                              |
|                                                                                                          |
|                                                                                                          |