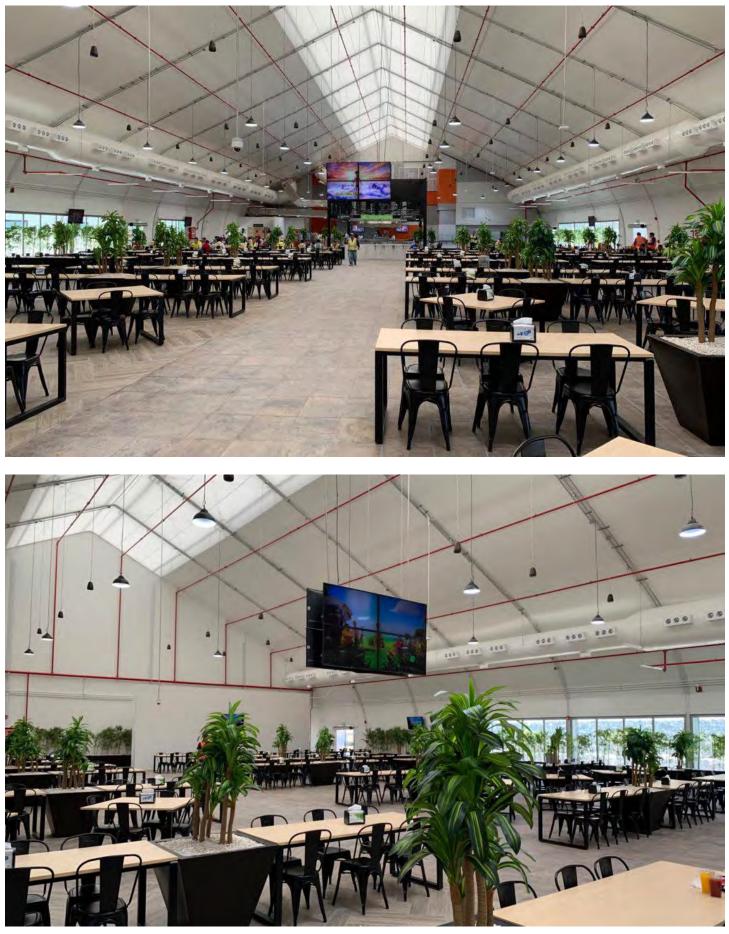

## **Project Overview:**

| Goldcorp-Minera Penasquito                                                                               |
|----------------------------------------------------------------------------------------------------------|
| Needing to feed 5,000 miners a day at Minera Penasquito they needed a cost effective immediate structure |
| 110' wide by 300' long Sprung Structure with fully insulation.                                           |
| Construction - 6 months from order                                                                       |
| A beautiful, comfortable structure with a mosaic pattern and glazing walls.                              |
|                                                                                                          |
|                                                                                                          |